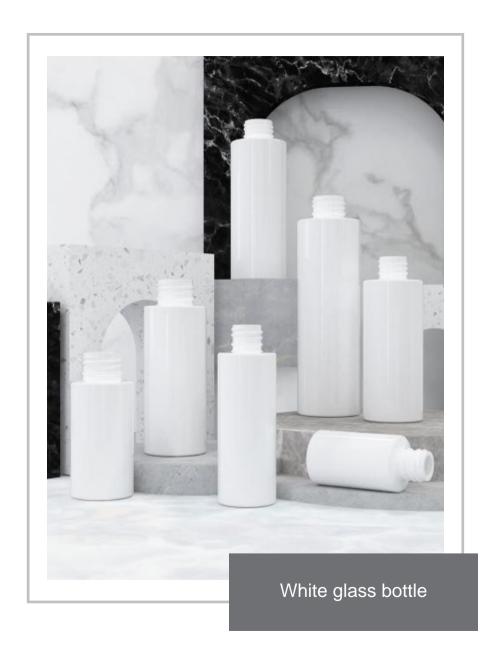

### Blue glass bottle

Black glass bottle

Black frosted glass bottle

White glass bottle

White frosted glass bottle

Transparent glass bottle

Transparent frosted glass bottle

Amber glass bottle

# Blue glass bottle

Black glass bottle

Black frosted glass bottle

White glass bottle

White frosted glass bottle

Transparent glass bottle

Transparent frosted glass bottle

Amber glass bottle