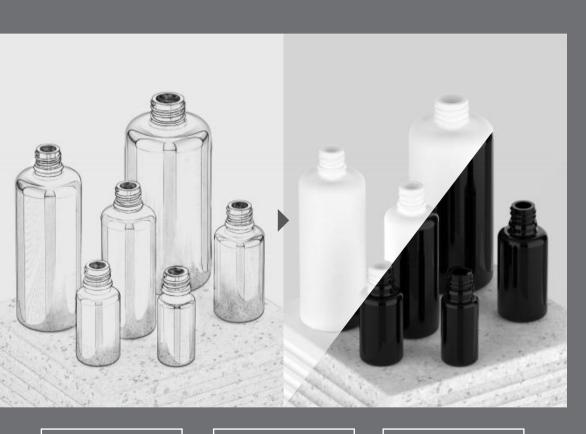

# Black glass bottle

| 57mm | 134mm | 24 | 200ml |
|------|-------|----|-------|
| 44mm | 125mm | 18 | 100ml |
| 36mm | 105mm | 18 | 50ml  |
| 34mm | 80mm  | 18 | 30ml  |
| 29mm | 68mm  | 18 | 15ml  |
| 25mm | 65mm  | 18 | 10ml  |