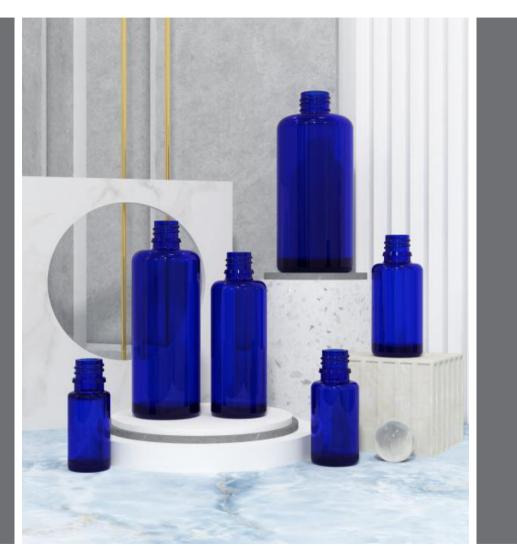

### Blue glass bottle

Black glass bottle

Black frosted glass bottle

White glass bottle

White frosted glass bottle

Transparent glass bottle

Transparent frosted glass bottle

Amber glass bottle

Amber frosted glass bottle

Green glass bottle

Green frosted glass bottle

Blue glass bottle

Blue frosted glass bottle

| 43mm   | 148mm | 24 | 120ml |
|--------|-------|----|-------|
| 43mm   | 122mm | 24 | 100ml |
| 38.5mm | 106mm | 24 | 60ml  |
| 38.5mm | 105mm | 20 | 60ml  |
| 36.5mm | 82mm  | 20 | 40ml  |
| 35.5mm | 80mm  | 24 | 40ml  |
| 37mm   | 66mm  | 20 | 25ml  |
| 30mm   | 64mm  | 18 | 15ml  |
|        |       |    |       |