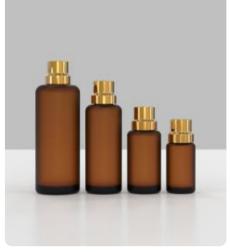

# Amber glass bottle

Green glass bottle

### Blue glass bottle

Black glass bottle

Black frosted glass bottle

White glass bottle

White frosted glass bottle

Transparent glass bottle

Transparent frosted glass bottle

Amber glass bottle

Amber frosted glass bottle

Green glass bottle

Green frosted glass bottle

Blue glass bottle

Blue frosted glass bottle

| 43mm   | 148mm | 24 | 120ml |
|--------|-------|----|-------|
| 43mm   | 122mm | 24 | 100ml |
| 38.5mm | 106mm | 24 | 60ml  |
| 38.5mm | 105mm | 20 | 60ml  |
| 36.5mm | 82mm  | 20 | 40ml  |
| 35.5mm | 80mm  | 24 | 40ml  |
| 37mm   | 66mm  | 20 | 25ml  |
| 30mm   | 64mm  | 18 | 15ml  |
|        |       |    |       |