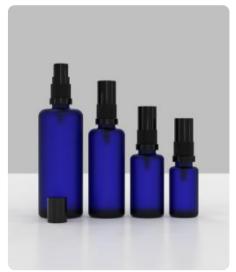

# Blue glass bottle

Black glass bottle

Black frosted glass bottle

White glass bottle

White frosted glass bottle

Transparent glass bottle

Transparent frosted glass bottle

Amber glass bottle

Amber frosted glass bottle

Green glass bottle

Green frosted glass bottle

Blue glass bottle

Blue frosted glass bottle