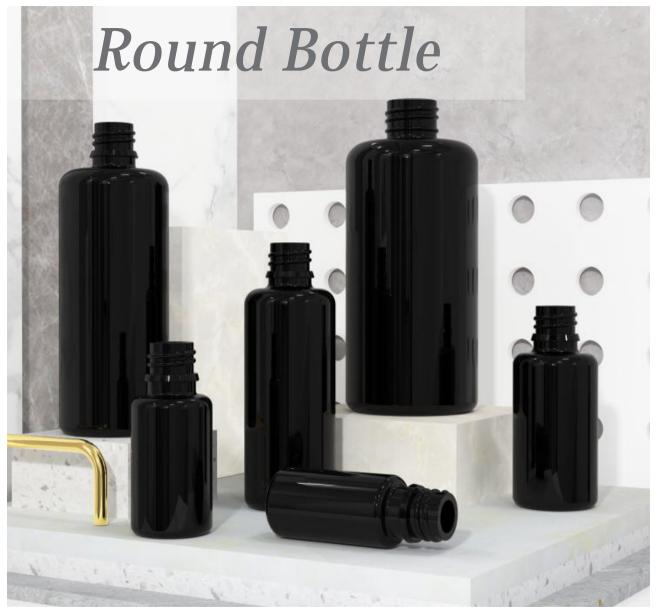

# Black glass bottle

| 57mm | 134mm | 24 | 200ml |
|------|-------|----|-------|
| 44mm | 125mm | 18 | 100ml |
| 36mm | 105mm | 18 | 50ml  |
| 34mm | 80mm  | 18 | 30ml  |
| 29mm | 68mm  | 18 | 15ml  |
| 25mm | 65mm  | 18 | 10ml  |