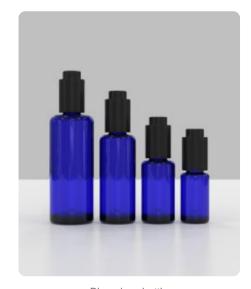

### Blue glass bottle

Black glass bottle

Black frosted glass bottle

White glass bottle

White frosted glass bottle

Transparent glass bottle

Transparent frosted glass bottle

Amber glass bottle

Amber frosted glass bottle

Green glass bottle

Green frosted glass bottle

Blue glass bottle

Blue frosted glass bottle

| 43mm   | 148mm | 24 | 120ml |
|--------|-------|----|-------|
| 43mm   | 122mm | 24 | 100ml |
| 38.5mm | 106mm | 24 | 60ml  |
| 38.5mm | 105mm | 20 | 60ml  |
| 36.5mm | 82mm  | 20 | 40ml  |
| 35.5mm | 80mm  | 24 | 40ml  |
| 37mm   | 66mm  | 20 | 25ml  |
| 30mm   | 64mm  | 18 | 15ml  |
|        |       |    |       |