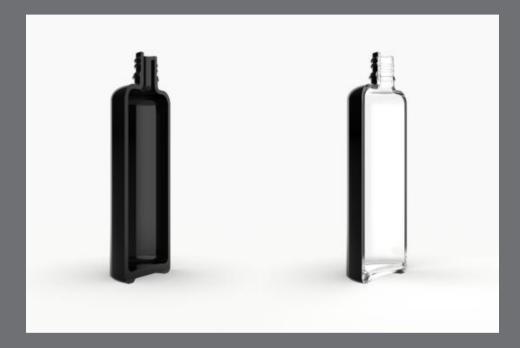

# Packaging · Design · Production



UZONE GROUP



Every brand deserves the package design that matches its quality and spirit



Hand-painted

White model

3D Rendering



Inject color glass bottle is made of color glass material directly.

The color won't be scratched and eco-friendly.

Painted color glass bottle.

The painting can be scratched



# Black glass bottle



| 57mm | 134mm | 24 | 200ml |
|------|-------|----|-------|
| 44mm | 125mm | 18 | 100ml |
| 36mm | 105mm | 18 | 50ml  |
| 34mm | 80mm  | 18 | 30ml  |
| 29mm | 68mm  | 18 | 15ml  |
| 25mm | 65mm  | 18 | 10ml  |





Transparent glass bottle

# Amber glass bottle



Green glass bottle



### Blue glass bottle





Black glass bottle



Black frosted glass bottle



White glass bottle



White frosted glass bottle



Transparent glass bottle



Transparent frosted glass bottle



Amber glass bottle



Amber frosted glass bottle



Green glass bottle



Green frosted glass bottle



Blue glas