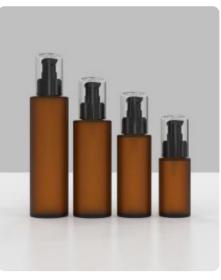

# Amber glass bottle

Green glass bottle

### Blue glass bottle

Black glass bottle

Black frosted glass bottle

White glass bottle

White frosted glass bottle

Transparent glass bottle

Transparent frosted glass bottle

Amber glass bottle

Amber frosted glass bottle

Green glass bottle

Green frosted glass bottle

Blue glass bottle

Blue frosted glass bottle

| 43mm   | 148mm | 24 | 120ml |
|--------|-------|----|-------|
| 43mm   | 122mm | 24 | 100ml |
| 38.5mm | 106mm | 24 | 60ml  |
| 38.5mm | 105mm | 20 | 60ml  |
| 36.5mm | 82mm  | 20 | 40ml  |
| 35.5mm | 80mm  | 24 | 40ml  |
| 37mm   | 66mm  | 20 | 25ml  |
| 30mm   | 64mm  | 18 | 15ml  |
|        |       |    |       |