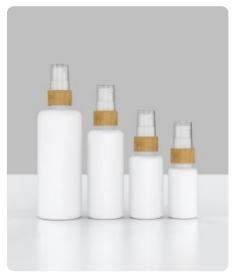

### Blue glass bottle

Black glass bottle

Black frosted glass bottle

White glass bottle

White frosted glass bottle

Transparent glass bottle

Transparent frosted glass bottle

Amber glass bottle

Amber frosted glass bottle

Green glass bottle

Green frosted glass bottle

Blue glass bottle

Blue frosted glass bottle

| 43mm   | 148mm | 24 | 120ml |
|--------|-------|----|-------|
| 43mm   | 122mm | 24 | 100ml |
| 38.5mm | 106mm | 24 | 60ml  |
| 38.5mm | 105mm | 20 | 60ml  |
| 36.5mm | 82mm  | 20 | 40ml  |
| 35.5mm | 80mm  | 24 | 40ml  |
| 37mm   | 66mm  | 20 | 25ml  |
| 30mm   | 64mm  | 18 | 15ml  |
|        |       |    |       |