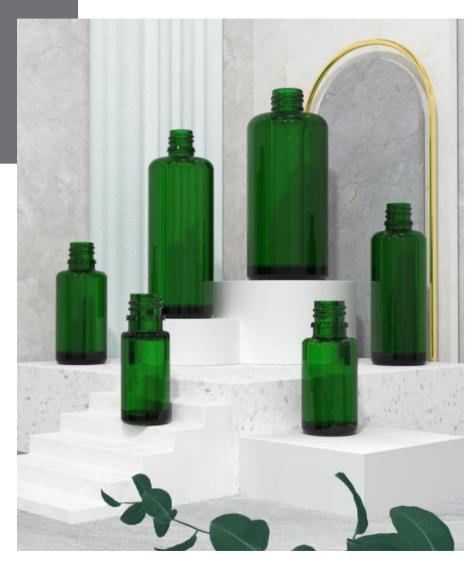

# Amber glass bottle

Green glass bottle

Amber frosted glass bottle

Green glass bottle

Green frosted glass bottle

Blue glass bottle

Blue frosted glass bottle

| 43mm   | 148mm | 24 | 120ml |
|--------|-------|----|-------|
| 43mm   | 122mm | 24 | 100ml |
| 38.5mm | 106mm | 24 | 60ml  |
| 38.5mm | 105mm | 20 | 60ml  |
| 36.5mm | 82mm  | 20 | 40ml  |
| 35.5mm | 80mm  | 24 | 40ml  |
| 37mm   | 66mm  | 20 | 25ml  |
| 30mm   | 64mm  | 18 | 15ml  |
|        |       |    |       |