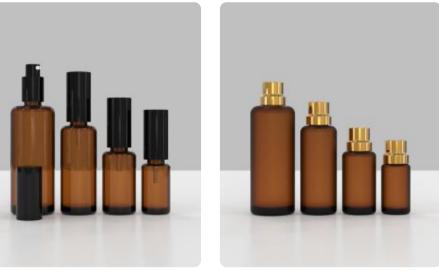

# Amber glass bottle

Green glass bottle

### Blue glass bottle

Black glass bottle

Black frosted glass bottle

White glass bottle

White frosted glass bottle

Transparent glass bottle

Transparent frosted glass bottle

Amber glass bottle

Amber frosted glass bottle

Green glass bottle

Green frosted glass bottle

Blue glass bottle

Blue frosted glass bottle

| 43mm   | 148mm | 24 | 120ml |
|--------|-------|----|-------|
| 43mm   | 122mm | 24 | 100ml |
| 38.5mm | 106mm | 24 | 60ml  |
| 38.5mm | 105mm | 20 | 60ml  |
| 36.5mm | 82mm  | 20 | 40ml  |
| 35.5mm | 80mm  | 24 | 40ml  |
| 37mm   | 66mm  | 20 | 25ml  |
| 30mm   | 64mm  | 18 | 15ml  |
|        |       |    |       |