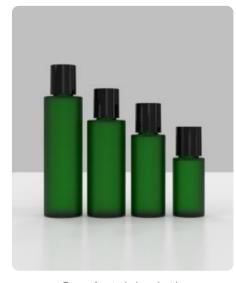

# Amber glass bottle

Green glass bottle

### Blue glass bottle

Black glass bottle

Black frosted glass bottle

White glass bottle

White frosted glass bottle

Transparent glass bottle

Transparent frosted glass bottle

Amber glass bottle

Amber frosted glass bottle

Green glass bottle

Green frosted glass bottle

Blue glass bottle

Blue frosted glass bottle

| 43mm   | 148mm | 24 | 120ml |
|--------|-------|----|-------|
| 43mm   | 122mm | 24 | 100ml |
| 38.5mm | 106mm | 24 | 60ml  |
| 38.5mm | 105mm | 20 | 60ml  |
| 36.5mm | 82mm  | 20 | 40ml  |
| 35.5mm | 80mm  | 24 | 40ml  |
| 37mm   | 66mm  | 20 | 25ml  |
| 30mm   | 64mm  | 18 | 15ml  |
|        |       |    |       |