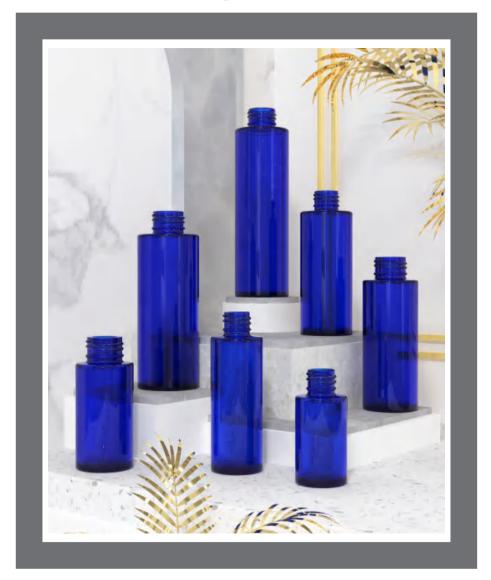

### Blue glass bottle

Black glass bottle

Black frosted glass bottle

White glass bottle

White frosted glass bottle

Transparent glass bottle

Transparent frosted glass bottle

Amber glass bottle

Amber frosted glass bottle

Green glass bottle

Green frosted glass bottle

Blue glass bottle

Blue frosted glass bottle

| 43mm   | 148mm | 24 | 120ml |
|--------|-------|----|-------|
| 43mm   | 122mm | 24 | 100ml |
| 38.5mm | 106mm | 24 | 60ml  |
| 38.5mm | 105mm | 20 | 60ml  |
| 36.5mm | 82mm  | 20 | 40ml  |
| 35.5mm | 80mm  | 24 | 40ml  |
| 37mm   | 66mm  | 20 | 25ml  |
| 30mm   | 64mm  | 18 | 15ml  |
|        |       |    |       |