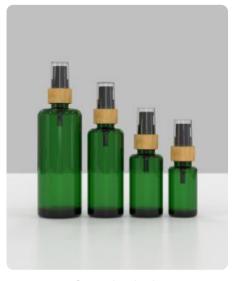

# Amber glass bottle

Green glass bottle

### Blue glass bottle

Black glass bottle

Black frosted glass bottle

White glass bottle

White frosted glass bottle

Transparent glass bottle

Transparent frosted glass bottle

Amber glass bottle

Amber frosted glass bottle

Green glass bottle

Green frosted glass bottle

Blue glass bottle

Blue frosted glass bottle

| 43mm   | 148mm | 24 | 120ml |
|--------|-------|----|-------|
| 43mm   | 122mm | 24 | 100ml |
| 38.5mm | 106mm | 24 | 60ml  |
| 38.5mm | 105mm | 20 | 60ml  |
| 36.5mm | 82mm  | 20 | 40ml  |
| 35.5mm | 80mm  | 24 | 40ml  |
| 37mm   | 66mm  | 20 | 25ml  |
| 30mm   | 64mm  | 18 | 15ml  |
|        |       |    |       |