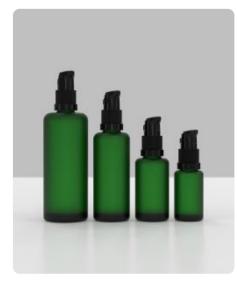

# Amber glass bottle

Green glass bottle

### Blue glass bottle

Black glass bottle

Black frosted glass bottle

White glass bottle

White frosted glass bottle

Transparent glass bottle

Transparent frosted glass bottle

Amber glass bottle

Amber frosted glass bottle

Green glass bottle

Green frosted glass bottle

Blue glass bottle

Blue frosted glass bottle

| 43mm   | 148mm | 24 | 120ml |
|--------|-------|----|-------|
| 43mm   | 122mm | 24 | 100ml |
| 38.5mm | 106mm | 24 | 60ml  |
| 38.5mm | 105mm | 20 | 60ml  |
| 36.5mm | 82mm  | 20 | 40ml  |
| 35.5mm | 80mm  | 24 | 40ml  |
| 37mm   | 66mm  | 20 | 25ml  |
| 30mm   | 64mm  | 18 | 15ml  |
|        |       |    |       |