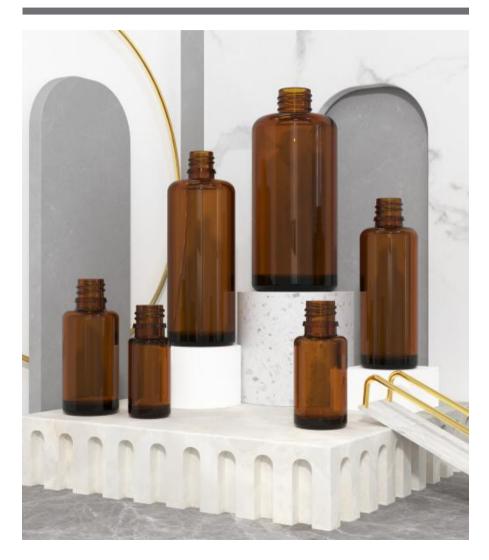

# Packaging · Design · Production



UZONE GROUP



Every brand deserves the package design that matches its quality and spirit



Hand-painted

White model

3D Rendering



Inject color glass bottle is made of color glass material directly.

The color won't be scratched and eco-friendly.

Painted color glass bottle.

The painting can be scratched



# Black glass bottle



| 57mm | 134mm | 24 | 200ml |
|------|-------|----|-------|
| 44mm | 125mm | 18 | 100ml |
| 36mm | 105mm | 18 | 50ml  |
| 34mm | 80mm  | 18 | 30ml  |
| 29mm | 68mm  | 18 | 15ml  |
| 25mm | 65mm  | 18 | 10ml  |





Transparent glass bottle

# Amber glass bottle



Green glass bottle



### Blue glass bottle





Black glass bottle



Black frosted glass bottle



White glass bottle



White frosted glass bottle



Transparent glass bottle



Transparent frosted glass bottle



Amber glass bottle



Amber frosted glass bottle



Green glass bottle



Green frosted glass bottle



Blue glass bottle



Blue frosted glass bottle



| 43mm   | 148mm | 24 | 120ml |
|--------|-------|----|-------|
| 43mm   | 122mm | 24 | 100ml |
| 38.5mm | 106mm | 24 | 60ml  |
| 38.5mm | 105mm | 20 | 60ml  |
| 36.5mm | 82mm  | 20 | 40ml  |
| 35.5mm | 80mm  | 24 | 40ml  |
| 37mm   | 66mm  | 20 | 25ml  |
| 30mm   | 64mm  | 18 | 15ml  |
|        |       |    |       |

# Flat Bottle Black glass bottle 14







Amber glass bottle



Green glass bottle



# Blue glass bottle