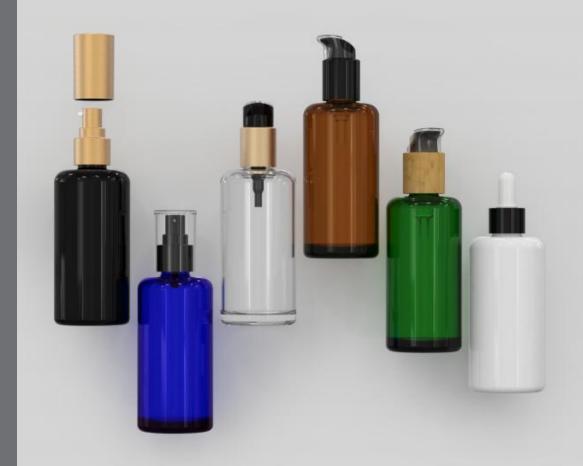

### Blue glass bottle

Black glass bottle

Black frosted glass bottle

White glass bottle

White frosted glass bottle

Transparent glass bottle

Transparent frosted glass bottle

Amber glass bottle

Amber frosted glass bottle

Green glass bottle

Green frosted glass bottle

Blue glass bottle

Blue frosted glass bottle

| 43mm   | 148mm | 24 | 120ml |
|--------|-------|----|-------|
| 43mm   | 122mm | 24 | 100ml |
| 38.5mm | 106mm | 24 | 60ml  |
| 38.5mm | 105mm | 20 | 60ml  |
| 36.5mm | 82mm  | 20 | 40ml  |
| 35.5mm | 80mm  | 24 | 40ml  |
| 37mm   | 66mm  | 20 | 25ml  |
| 30mm   | 64mm  | 18 | 15ml  |
|        |       |    |       |