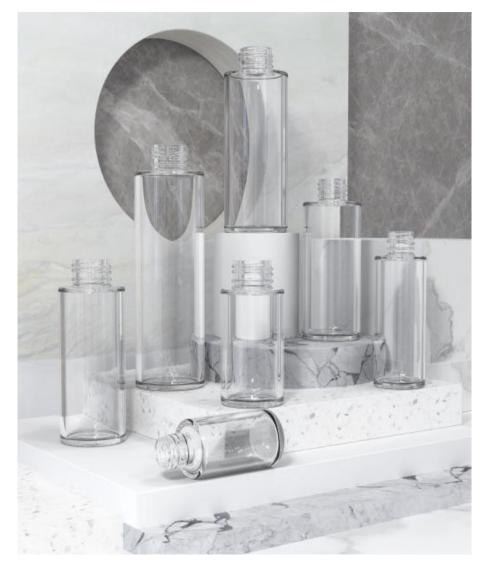

18 | 10ml  |





Transparent glass bottle

# Amber glass bottle



Green glass bottle



### Blue glass bottle





Black glass bottle



Black frosted glass bottle



White glass bottle



White frosted glass bottle



Transparent glass bottle



Transparent frosted glass bottle



Amber glass bottle



Amber frosted glass bottle



Green glass bottle



Green frosted glass bottle



Blue glass bottle



Blue frosted glass bottle



| 43mm   | 148mm | 24 | 120ml |
|--------|-------|----|-------|
| 43mm   | 122mm | 24 | 100ml |
| 38.5mm | 106mm | 24 | 60ml  |
| 38.5mm | 105mm | 20 | 60ml  |
| 36.5mm | 82mm  | 20 | 40ml  |
| 35.5mm | 80mm  | 24 | 40ml  |
| 37mm   | 66mm  | 20 | 25ml  |
| 30mm   | 64mm  | 18 | 15ml  |
|        |       |    |       |

# Flat Bottle Black glass bottle 14







Amber glass bottle



Green glass bottle



# Blue glass bottle





Black glass bottle



Black frosted glass bottle



White glass bottle



White frosted glass bottle



Transparent glass bottle



Transparent frosted glass bottle



Amber glass bottle



Amber frosted glass bottle



Green glass bottle



Green frosted glass bottle



Blue glass bottle



Blue frosted glass bottle