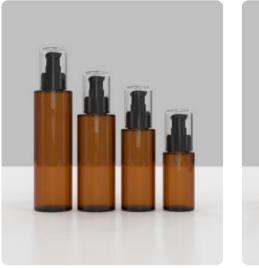

# Amber glass bottle

Green glass bottle

### Blue glass bottle

Black glass bottle

Black frosted glass bottle

White glass bottle

White frosted glass bottle

Transparent glass bottle

Transparent frosted glass bottle

Amber glass bottle

Amber frosted glass bottle

Green glass bottle

Green frosted glass bottle

Blue glass bottle

Blue frosted glass bottle

| 43mm   | 148mm | 24 | 120ml |
|--------|-------|----|-------|
| 43mm   | 122mm | 24 | 100ml |
| 38.5mm | 106mm | 24 | 60ml  |
| 38.5mm | 105mm | 20 | 60ml  |
| 36.5mm | 82mm  | 20 | 40ml  |
| 35.5mm | 80mm  | 24 | 40ml  |
| 37mm   | 66mm  | 20 | 25ml  |
| 30mm   | 64mm  | 18 | 15ml  |
|        |       |    |       |