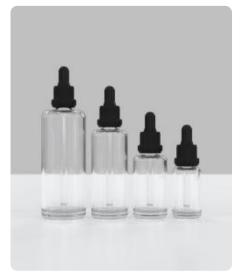

# Packaging · Design · Production



UZONE GROUP



Every brand deserves the package design that matches its quality and spirit



Hand-painted

White model

3D Rendering



Inject color glass bottle is made of color glass material directly.

The color won't be scratched and eco-friendly.

Painted color glass bottle.

The painting can be scratched



# Black glass bottle



| 57mm | 134mm | 24 | 200ml |
|------|-------|----|-------|
| 44mm | 125mm | 18 | 100ml |
| 36mm | 105mm | 18 | 50ml  |
| 34mm | 80mm  | 18 | 30ml  |
| 29mm | 68mm  | 18 | 15ml  |
| 25mm | 65mm  | 18 | 10ml  |





Transparent glass bottle

# Amber glass bottle



Green glass bottle



### Blue glass bottle





Black glass bottle



Black frosted glass bottle



White glass bottle



White frosted glass bottle



Transparent glass bottle



Transparent frosted glass bottle



Amber glass bottle



Amber frosted glass bottle



Green glass bottle



Green frosted glass bottle



Blue glass bottle



Blue frosted glass bottle



| 43mm   | 148mm | 24 | 120ml |
|--------|-------|----|-------|
| 43mm   | 122mm | 24 | 100ml |
| 38.5mm | 106mm | 24 | 60ml  |
| 38.5mm | 105mm | 20 | 60ml  |
| 36.5mm | 82mm  | 20 | 40ml  |
| 35.5mm | 80mm  | 24 | 40ml  |
| 37mm   | 66mm  | 20 | 25ml  |
| 30mm   | 64mm  | 18 | 15ml  |
|        |       |    |       |

# Flat Bottle Black glass bottle 14







Amber glass bottle



Green glass bottle



# Blue glass bottle





Black glass bottle



Black frosted glass bottle



White glass bottle



White frosted glass bottle



Transparent glass bottle



Transparent fro