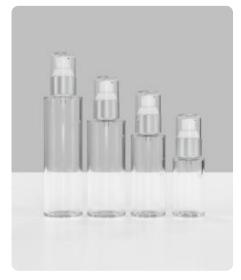

Transparent glass bottle

### Blue glass bottle

Black glass bottle

Black frosted glass bottle

White glass bottle

White frosted glass bottle

Transparent glass bottle

Transparent frosted glass bottle

Amber glass bottle

Amber frosted glass bottle

Green glass bottle

Green frosted glass bottle

Blue glass bottle

Blue frosted glass bottle

| 43mm   | 148mm | 24 | 120ml |
|--------|-------|----|-------|
| 43mm   | 122mm | 24 | 100ml |
| 38.5mm | 106mm | 24 | 60ml  |
| 38.5mm | 105mm | 20 | 60ml  |
| 36.5mm | 82mm  | 20 | 40ml  |
| 35.5mm | 80mm  | 24 | 40ml  |
| 37mm   | 66mm  | 20 | 25ml  |
| 30mm   | 64mm  | 18 | 15ml  |
|        |       |    |       |