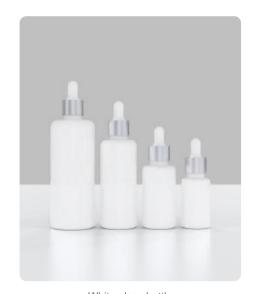

### Blue glass bottle

Black glass bottle

Black frosted glass bottle

White glass bottle

White frosted glass bottle

Transparent glass bottle

Transparent frosted glass bottle

Amber glass bottle

Amber frosted glass bottle

Green glass bottle

Green frosted glass bottle

Blue glass bottle

Blue frosted glass bottle

| 43mm   | 148mm | 24 | 120ml |
|--------|-------|----|-------|
| 43mm   | 122mm | 24 | 100ml |
| 38.5mm | 106mm | 24 | 60ml  |
| 38.5mm | 105mm | 20 | 60ml  |
| 36.5mm | 82mm  | 20 | 40ml  |
| 35.5mm | 80mm  | 24 | 40ml  |
| 37mm   | 66mm  | 20 | 25ml  |
| 30mm   | 64mm  | 18 | 15ml  |
|        |       |    |       |