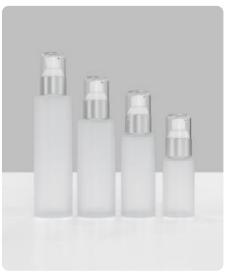

### Blue glass bottle

Black glass bottle

Black frosted glass bottle

White glass bottle

White frosted glass bottle

Transparent glass bottle

Transparent frosted glass bottle

Amber glass bottle

Amber frosted glass bottle

Green glass bottle

Green frosted glass bottle

Blue glass bottle

Blue frosted glass bottle

| 43mm   | 148mm | 24 | 120ml |
|--------|-------|----|-------|
| 43mm   | 122mm | 24 | 100ml |
| 38.5mm | 106mm | 24 | 60ml  |
| 38.5mm | 105mm | 20 | 60ml  |
| 36.5mm | 82mm  | 20 | 40ml  |
| 35.5mm | 80mm  | 24 | 40ml  |
| 37mm   | 66mm  | 20 | 25ml  |
| 30mm   | 64mm  | 18 | 15ml  |
|        |       |    |       |