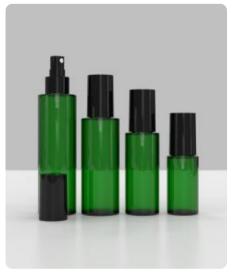

# Amber glass bottle

Green glass bottle

### Blue glass bottle

Black glass bottle

Black frosted glass bottle

White glass bottle

White frosted glass bottle

Transparent glass bottle

Transparent frosted glass bottle

Amber glass bottle

Amber frosted glass bottle

Green glass bottle

Green frosted glass bottle

Blue glass bottle

Blue frosted glass bottle

| 43mm   | 148mm | 24 | 120ml |
|--------|-------|----|-------|
| 43mm   | 122mm | 24 | 100ml |
| 38.5mm | 106mm | 24 | 60ml  |
| 38.5mm | 105mm | 20 | 60ml  |
| 36.5mm | 82mm  | 20 | 40ml  |
| 35.5mm | 80mm  | 24 | 40ml  |
| 37mm   | 66mm  | 20 | 25ml  |
| 30mm   | 64mm  | 18 | 15ml  |
|        |       |    |       |