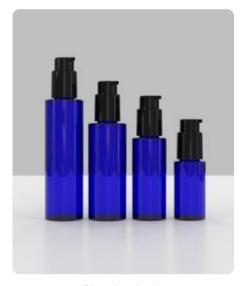

### Blue glass bottle

Black glass bottle

Black frosted glass bottle

White glass bottle

White frosted glass bottle

Transparent glass bottle

Transparent frosted glass bottle

Amber glass bottle

Amber frosted glass bottle

Green glass bottle

Green frosted glass bottle

Blue glass bottle

Blue frosted glass bottle

| 43mm   | 148mm | 24 | 120ml |
|--------|-------|----|-------|
| 43mm   | 122mm | 24 | 100ml |
| 38.5mm | 106mm | 24 | 60ml  |
| 38.5mm | 105mm | 20 | 60ml  |
| 36.5mm | 82mm  | 20 | 40ml  |
| 35.5mm | 80mm  | 24 | 40ml  |
| 37mm   | 66mm  | 20 | 25ml  |
| 30mm   | 64mm  | 18 | 15ml  |
|        |       |    |       |

# Blue glass bottle

Black glass bottle

Black frosted glass bottle

White glass bottle

White frosted glass bottle

Transparent glass bottle

Transparent frosted glass bottle

Amber glass bottle

Amber frosted glass bottle

Green glass bottle

Green frosted glass bottle

Blue glass bottle

Blue frosted glass bottle