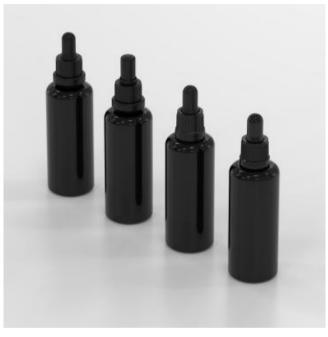

# Black glass bottle

| 57mm | 134mm | 24 | 200ml |
|------|-------|----|-------|
| 44mm | 125mm | 18 | 100ml |
| 36mm | 105mm | 18 | 50ml  |
| 34mm | 80mm  | 18 | 30ml  |
| 29mm | 68mm  | 18 | 15ml  |
| 25mm | 65mm  | 18 | 10ml  |