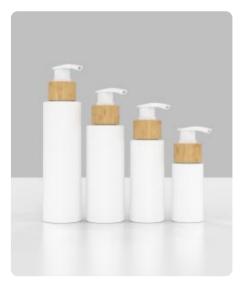

### Blue glass bottle

Black glass bottle

Black frosted glass bottle

White glass bottle

White frosted glass bottle

Transparent glass bottle

Transparent frosted glass bottle

Amber glass bottle

Amber frosted glass bottle

Green glass bottle

Green frosted glass bottle

Blue glass bottle

Blue frosted glass bottle

| 43mm   | 148mm | 24 | 120ml |
|--------|-------|----|-------|
| 43mm   | 122mm | 24 | 100ml |
| 38.5mm | 106mm | 24 | 60ml  |
| 38.5mm | 105mm | 20 | 60ml  |
| 36.5mm | 82mm  | 20 | 40ml  |
| 35.5mm | 80mm  | 24 | 40ml  |
| 37mm   | 66mm  | 20 | 25ml  |
| 30mm   | 64mm  | 18 | 15ml  |
|        |       |    |       |