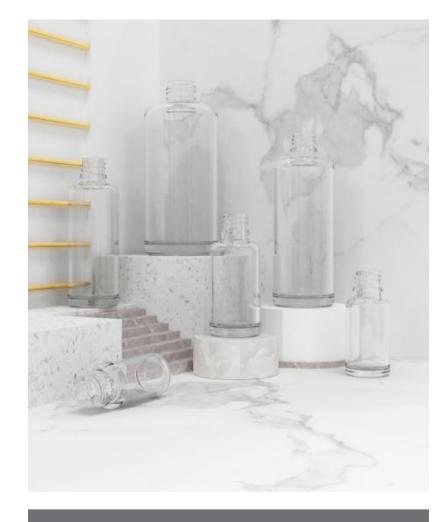

# Packaging · Design · Production



UZONE GROUP



Every brand deserves the package design that matches its quality and spirit



Hand-painted

White model

3D Rendering



Inject color glass bottle is made of color glass material directly.

The color won't be scratched and eco-friendly.

Painted color glass bottle.

The painting can be scratched



# Black glass bottle



| 57mm | 134mm | 24 | 200ml |
|------|-------|----|-------|
| 44mm | 125mm | 18 | 100ml |
| 36mm | 105mm | 18 | 50ml  |
| 34mm | 80mm  | 18 | 30ml  |
| 29mm | 68mm  | 18 | 15ml  |
| 25mm | 65mm  | 18 | 10ml  |





Transparent glass bottle

# Amber glass bottle



Green glass bottle



### Blue glass bottle





Black glass bottle



Black frosted glass bottle



White glass bottle



White frosted glass bottle



Transparent glass bottle



Transparent frosted glass bottle



Amber glass bottle



Amber frosted glass bottle



Green glass bottle



Green frosted glass bottle



Blue glass bottle



Blue frosted glass bottle



| 43mm   | 148mm | 24 | 120ml |
|--------|-------|----|-------|
| 43mm   | 122mm | 24 | 100ml |
| 38.5mm | 106mm | 24 | 60ml  |
| 38.5mm | 105mm | 20 | 60ml  |
| 36.5mm | 82mm  | 20 | 40ml  |
| 35.5mm | 80mm  | 24 | 40ml  |
| 37mm   | 66mm  | 20 | 25ml  |
| 30mm   | 64mm  | 18 | 15ml  |
|        |       |    |       |

# Flat Bottle Black glass bottle 14







Amber glass b