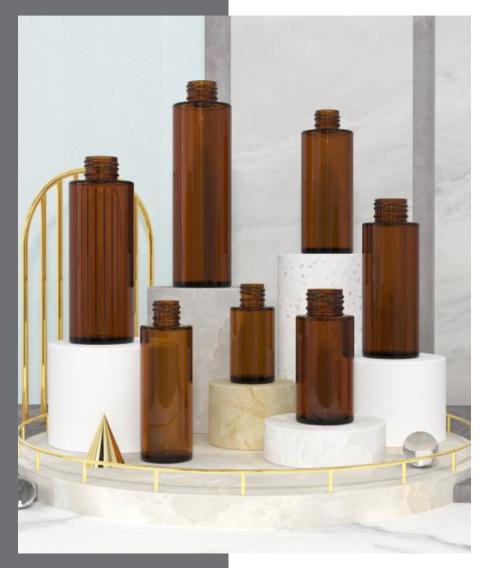

parent glass bottle

# Amber glass bottle



Green glass bottle



### Blue glass bottle





Black glass bottle



Black frosted glass bottle



White glass bottle



White frosted glass bottle



Transparent glass bottle



Transparent frosted glass bottle



Amber glass bottle



Amber frosted glass bottle



Green glass bottle



Green frosted glass bottle



Blue glass bottle



Blue frosted glass bottle



| 43mm   | 148mm | 24 | 120ml |
|--------|-------|----|-------|
| 43mm   | 122mm | 24 | 100ml |
| 38.5mm | 106mm | 24 | 60ml  |
| 38.5mm | 105mm | 20 | 60ml  |
| 36.5mm | 82mm  | 20 | 40ml  |
| 35.5mm | 80mm  | 24 | 40ml  |
| 37mm   | 66mm  | 20 | 25ml  |
| 30mm   | 64mm  | 18 | 15ml  |
|        |       |    |       |

# Flat Bottle Black glass bottle 14







Amber glass bottle



Green glass bottle



# Blue glass bottle





Black glass bottle



Black frosted glass bottle



White glass bottle



White frosted glass bottle



Transparent glass bottle



Transparent frosted glass bottle



Amber glass bottle



Amber frosted glass bottle



Green glass bottle



Green frosted glass bottle



Blue glass bottle



Blue frosted glass bottle