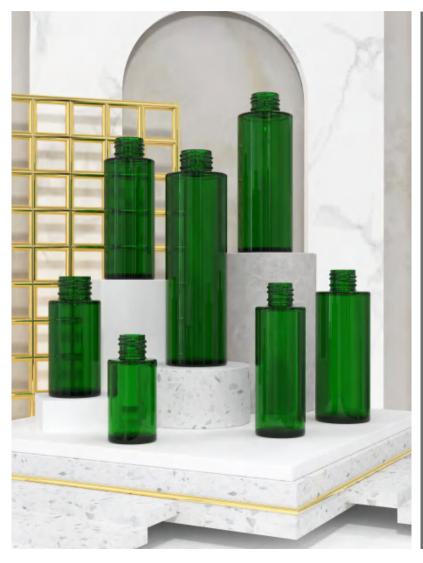

Amber glass bottle



Green glass bottle



### Blue glass bottle





Black glass bottle



Black frosted glass bottle



White glass bottle



White frosted glass bottle



Transparent glass bottle



Transparent frosted glass bottle



Amber glass bottle



Amber frosted glass bottle



Green glass bottle



Green frosted glass bottle



Blue glass bottle



Blue frosted glass bottle



| 43mm   | 148mm | 24 | 120ml |
|--------|-------|----|-------|
| 43mm   | 122mm | 24 | 100ml |
| 38.5mm | 106mm | 24 | 60ml  |
| 38.5mm | 105mm | 20 | 60ml  |
| 36.5mm | 82mm  | 20 | 40ml  |
| 35.5mm | 80mm  | 24 | 40ml  |
| 37mm   | 66mm  | 20 | 25ml  |
| 30mm   | 64mm  | 18 | 15ml  |
|        |       |    |       |

# Flat Bottle Black glass bottle 14







Amber glass bottle



Green glass bottle



# Blue glass bottle





Black glass bottle



Black frosted glass bottle



White glass bottle



White frosted glass bottle



Transparent glass bottle



Transparent frosted glass bottle



Amber glass bottle



Amber frosted glass bottle



Green glass bottle



Green frosted glass bottle



Blue glass bottle



Blue frosted glass bottle