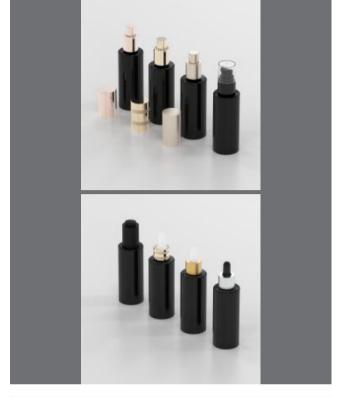

color glass material directly.

The color won't be scratched and eco-friendly.

Painted color glass bottle.

The painting can be scratched



# Black glass bottle



| 57mm | 134mm | 24 | 200ml |
|------|-------|----|-------|
| 44mm | 125mm | 18 | 100ml |
| 36mm | 105mm | 18 | 50ml  |
| 34mm | 80mm  | 18 | 30ml  |
| 29mm | 68mm  | 18 | 15ml  |
| 25mm | 65mm  | 18 | 10ml  |





Transparent glass bottle

# Amber glass bottle



Green glass bottle



### Blue glass bottle





Black glass bottle



Black frosted glass bottle



White glass bottle



White frosted glass bottle



Transparent glass bottle



Transparent frosted glass bottle



Amber glass bottle



Amber frosted glass bottle



Green glass bottle



Green frosted glass bottle



Blue glass bottle



Blue frosted glass bottle



| 43mm   | 148mm | 24 | 120ml |
|--------|-------|----|-------|
| 43mm   | 122mm | 24 | 100ml |
| 38.5mm | 106mm | 24 | 60ml  |
| 38.5mm | 105mm | 20 | 60ml  |
| 36.5mm | 82mm  | 20 | 40ml  |
| 35.5mm | 80mm  | 24 | 40ml  |
| 37mm   | 66mm  | 20 | 25ml  |
| 30mm   | 64mm  | 18 | 15ml  |
|        |       |    |       |

# Flat Bottle Black glass bottle 14







Amber glass bottle



Green glass bottle



# Blue glass bottle





Black glass bottle



Black frosted glass bottle



White glass bottle



White frosted glass bottle



Transparent glass bottle



Transparent frosted glass bottle



Amber glass bottle



Amber frosted glass bottle



Green glass bottle



Green frosted glass bottle



Blue glass bottle



Blue frosted glass bottle